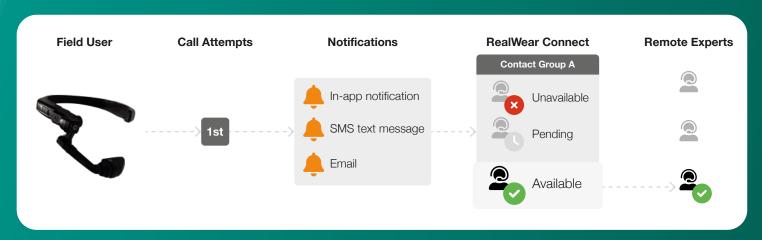

## With RealWear Connect

### **SOLUTION**

RealWear Connect enables users to make a single call to a support group, meaning they get help immediately.

### A new way to enhance your remote support

RealWear Connect is an app that organizes remote experts into contact groups and notifies them through email, in-app notifications, and text messages to quickly join a support call.