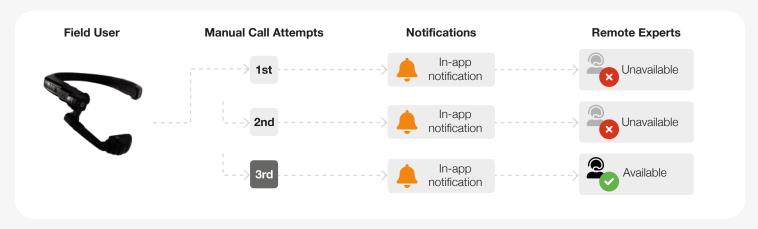

### **Without RealWear Connect**

### **PROBLEM**

Remote support processes can require users to make multiple call attempts to get through to someone that can help

### **SOLUTION**

RealWear Connect enables users to make a single call to a support group, meaning they get help immediately.